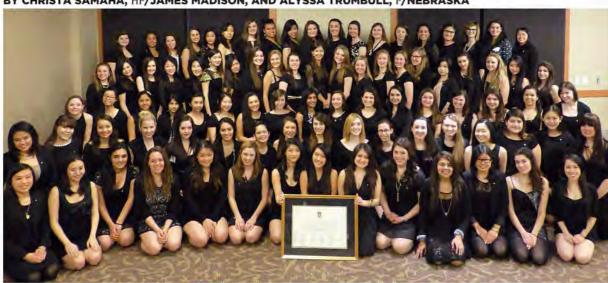

## ZX/JOHNS HOPKINS

Members of the Zeta Tau Chapter at Delaware and the Eta Rho Chapter at James Madison assisted with the initiation of 90 members by the re-established Zeta Chi Chapter at Johns Hopkins on March 1. "These two chapters also traveled to help with formal recruitment in February, and it has been gratifying to see the friendships formed between chapters," said Christa Samaha, senior chapter leadership consultant, who is based at Zeta Chi.

Members of the Baltimore and Annapolis/Severna Park Alumnae Chapters assisted with the celebrations honoring the new chapter. Two collegians were initiated in the autumn, and three were initiated later in March, so Zeta Chi will close the semester with 95 members.