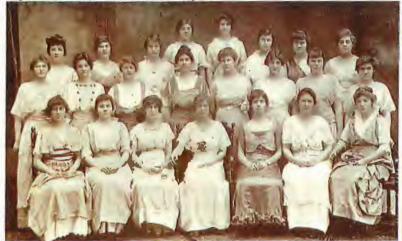

AB/SWARTHMORE ESTABLISHMENT, 1891

Founded in 1864, Swarthmore is located nearly 11 miles southwest of Philadelphia and has an enrollment of approximately 1,500 students. Originally installed on September 24, 1891, Kappa Alpha Theta was the first women's fraternity at Swarthmore. Sororities were banned by the school in the 1930s, so when the chapter is installed this spring, it will be the first Greek women's group on campus in almost 80 years.